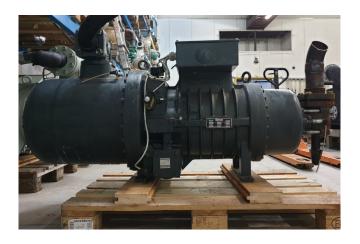

#### **Used Refcomp SRC-S-413-L4**

Used Refcomp SRC-S-413-L4 Freon screw compressor. Complete with Selenoid valves, capacity control and a sight glass. The compressor has a displacement of 445,0 m³/h. \*Why choose for HOSBV? Were not only the largest used refrigeration specialist in Europe, but also, we deliver all equipment including an extensive test, warranty and industrial cleaning. \*Optional we can also perform a new paint job and arrange the logistics.