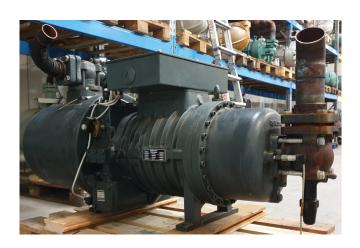

### **Specifications**

| Marca                | Refcomp         |
|----------------------|-----------------|
| Tipo                 | SRC-S-413-L4    |
| Refrigerante         | Freon           |
| kW at 0°C/+40°C      | 414,2           |
| kW at -5ºC/+40ºC     | 340,5           |
| kW at -10°C/+40°C    | 275,2           |
| kW at -20°C/+40°C    | 169,0           |
| Piston Descargador   | ✓               |
| Control de capacidad | ✓               |
| Mirilla              | ✓               |
| Valvula Solenoide    | ✓               |
| m3 / h               | 445,0           |
| Comentarios          | Y.o.b. 2005     |
| Peso kg.             | 740             |
| Tamaños              | 1600x720x830 mm |
|                      | (LxWxH)         |
| Stock                | 1               |
|                      |                 |

#### **Used Refcomp SRC-S-413-L4**

Used Refcomp SRC-S-413-L4 Freon screw compressor. Complete with Selenoid valves, capacity control and a sight glass. The compressor has a displacement of 445,0 m³/h. \*Why choose for HOSBV? Were not only the largest used refrigeration specialist in Europe, but also, we deliver all equipment including an extensive test, warranty and industrial cleaning. \*Optional we can also perform a new paint job and arrange the logistics.