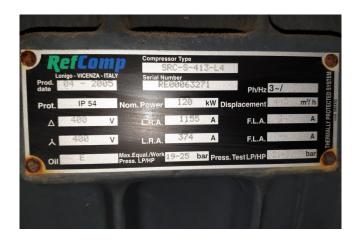

### **Specifications**

| Marca                | Refcomp         |
|----------------------|-----------------|
| Tipo                 | SRC-S-413-L4    |
| Refrigerante         | Freon           |
| kW at 0°C/+40°C      | 414,2           |
| kW at -5ºC/+40ºC     | 340,5           |
| kW at -10°C/+40°C    | 275,2           |
| kW at -20°C/+40°C    | 169,0           |
| Piston Descargador   | ✓               |
| Control de capacidad | ✓               |
| Mirilla              | ✓               |
| Valvula Solenoide    | ✓               |
| m3 / h               | 445,0           |
| Comentarios          | Y.o.b. 2005     |
| Peso kg.             | 740             |
| Tamaños              | 1600x720x830 mm |
|                      | (LxWxH)         |
| Stock                | 1               |
|                      |                 |

#### **Used Refcomp SRC-S-413-L4**

Used Refcomp SRC-S-413-L4 Freon screw compressor. Complete with Selenoid valves, capacity control and a sight glass. The compressor has a displacement of 445,0 m³/h. \*Why choose for HOSBV? Were not only the largest used refrigeration specialist in Europe, but also, we deliver all equipment including an extensive test, warranty and industrial cleaning. \*Optional we can also perform a new paint job and arrange the logistics.