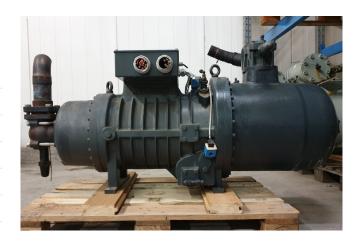

#### **Used Refcomp SRC-S-413-L4**

Used Refcomp SRC-S-413-L4 Freon screw compressor. Complete with Selenoid valves, capacity control and a sight glass. The compressor has a displacement of 445,0 m³/h. \*Why choose for HOSBV? Were not only the largest used refrigeration specialist in Europe, but also, we deliver all equipment including an extensive test, warranty and industrial cleaning. \*Optional we can also perform a new paint job and arrange the logistics.