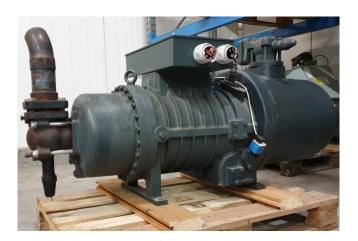

### **Specifications**

| Marca                | Refcomp         |
|----------------------|-----------------|
| Tipo                 | SRC-S-413-L4    |
| Refrigerante         | Freon           |
| kW at 0°C/+40°C      | 414,2           |
| kW at -5ºC/+40ºC     | 340,5           |
| kW at -10°C/+40°C    | 275,2           |
| kW at -20°C/+40°C    | 169,0           |
| Piston Descargador   | ✓               |
| Control de capacidad | ✓               |
| Mirilla              | ✓               |
| Valvula Solenoide    | ✓               |
| m3 / h               | 445,0           |
| Comentarios          | Y.o.b. 2005     |
| Peso kg.             | 740             |
| Tamaños              | 1600x720x830 mm |
|                      | (LxWxH)         |
| Stock                | 1               |
|                      |                 |

#### **Used Refcomp SRC-S-413-L4**

Used Refcomp SRC-S-413-L4 Freon screw compressor. Complete with Selenoid valves, capacity control and a sight glass. The compressor has a displacement of 445,0 m³/h. \*Why choose for HOSBV? Were not only the largest used refrigeration specialist in Europe, but also, we deliver all equipment including an extensive test, warranty and industrial cleaning. \*Optional we can also perform a new paint job and arrange the logistics.